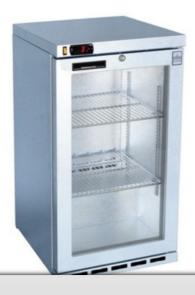

## **Model 50E SLIM**

Height (mm) 905 Width (mm) 490 Depth (mm) 420 Capacity (I) 71

Equivalent of up to: 60 x 330ml beer bottles

- Latest low-energy, maintenance-free specification
- Includes LED lighting and low-voltage fans
- Cabinet is front vented and needs minimal airspace around (>20mm recommended above)
- · Cabinet is fan assisted and auto-defrost
- Cabinet has +1 to +5°C temperature range
- Top-mounted digital temperature controller
- Standard finish is black or silver with double-glazed lockable doors
- · Cabinet available in stainless steel finish
- · Solid door available as option
- Castors optional (add 120mm to height)
- Branding available (to special order)
- Digital controller can be programmed for red wine storage (+16 to +18°C)