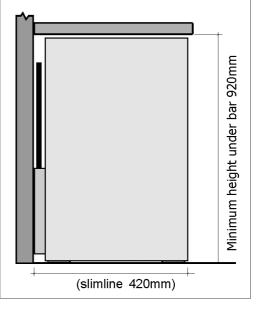

## **Model 50E SLIM**

Height (mm) 905 Width (mm) 490 Depth (mm) 420 Capacity (I) 71

Equivalent of up to: 60 x 330ml beer bottles

- Latest low-energy, maintenance-free specification
- Includes LED lighting and low-voltage fans
- Cabinet is front vented and needs minimal airspace around (>20mm recommended above)
- · Cabinet is fan assisted and auto-defrost
- Cabinet has +1 to +5°C temperature range
- Top-mounted digital temperature controller
- Standard finish is black or silver with double-glazed lockable doors
- · Cabinet available in stainless steel finish
- · Solid door available as option
- Castors optional (add 120mm to height)
- Branding available (to special order)
- Digital controller can be programmed for red wine storage (+16 to +18°C)